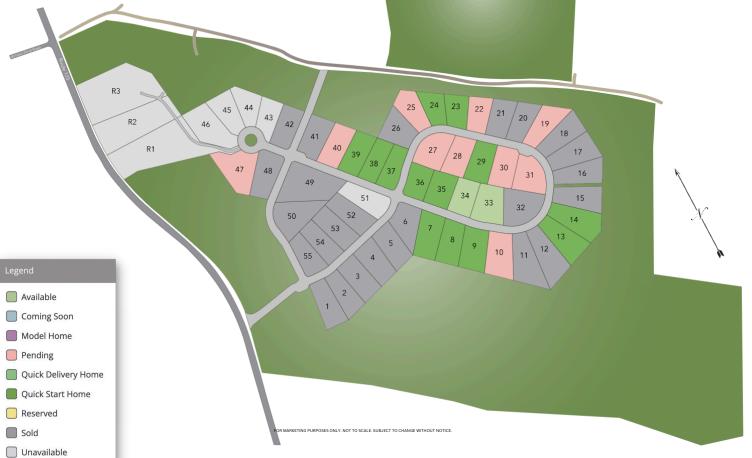

## LOT INFORMATION

## Michelle Normandin, REALTOR®

mnormandin@thegovegroup.com | 603-996-1261

| Lot # | Acres | Premium | Status    | Lot Type            | Plan                  |
|-------|-------|---------|-----------|---------------------|-----------------------|
| 1     | 1.02  | None    | Sold      | Outside Lot         | Kinzie Emma           |
| 2     | 0.91  | None    | Sold      | Walkout Outside Lot | Audra Jean            |
| 3     | 1.03  | None    | Sold      | Walkout Outside Lot | Kinzie Emma           |
| 4     | 1.04  | None    | Sold      | Walkout Outside Lot | Barbara Ann - Revised |
| 5     | 1.00  | None    | Sold      | Walkout Outside Lot | Vicki Leigh Premier   |
| 6     | 1.00  | None    | Sold      | Walkout Outside Lot | Emma Julia            |
| 7     | 1.11  | N/A     | Spec Home | Walkout Outside Lot | Sharon Catherine      |
|       |       |         |           |                     |                       |

pricing and availability subject to change without notice. updated 04/17/24

The Gove Group Real Estate, LLC | 603.778.6400 | thegovegroup.com | 70 Portsmouth Ave, Stratham, NH

| Lot # | Acres | Premium | Status    | Lot Type            | Plan                |
|-------|-------|---------|-----------|---------------------|---------------------|
| 8     | 1.00  | N/A     | Spec Home | Walkout Outside Lot | Vicki Leigh         |
| 9     | 1.11  | N/A     | Spec Home | Walkout Outside Lot | Elena Rose          |
| 10    | 1.20  | N/A     | Pending   | Walkout Outside Lot | Jessica Lynn        |
| 11    | 1.30  | \$25K   | Sold      | Walkout Outside Lot | Christina Marie     |
| 12    | 1.28  | \$25K   | Sold      | Walkout Outside Lot | Barbara Ann         |
| 13    | 1.17  | N/A     | Spec Home | Walkout Outside Lot | Karin Jeanne        |
| 14    | 1.25  | N/A     | Spec Home | Walkout Outside Lot | Christina Marie     |
| 15    | 1.07  | \$25K   | Sold      | Walkout Outside Lot | Vicki Leigh Premier |
| 16    | 1.07  | \$20K   | Sold      | Walkout Outside Lot | Felicia Frances     |
| 17    | 1.14  | \$15K   | Sold      | Outside Lot         | Elena Rose          |
| 18    | 1.05  | \$25K   | Sold      | Outside Lot         | Christina Marie     |
| 19    | 1.00  | \$25K   | Pending   | Outside Lot         | Felicia Frances     |
| 20    | 0.85  | \$25K   | Sold      | Outside Lot         | Audra Jean-Revised  |
| 21    | 0.89  | \$25K   | Sold      | Outside Lot         | Felicia Frances     |
| 22    | 0.78  | \$25K   | Pending   | Outside Lot         | Karin Jeanne        |
| 23    | 0.75  | N/A     | Spec Home | Outside Lot         | Christina Marie     |
| 24    | 0.73  | N/A     | Spec Home | Outside Lot         | Felicia Frances     |
| 25    | 0.90  | \$25K   | Pending   | Outside Lot         | Barbara Ann         |
| 26    | 0.97  | \$25K   | Sold      | Outside Lot         | Christina Marie     |
| 27    | 1.07  | N/A     | Pending   | Walkout Inside Lot  | Jessica Lynn        |
| 28    | 0.92  | N/A     | Pending   | Walkout Inside Lot  | Vicki Leigh         |
| 29    | 0.97  | N/A     | Spec Home | Walkout Inside Lot  | Sharon Catherine    |
| 30    | 0.98  | N/A     | Pending   | Walkout Inside Lot  | Emma Julia          |
|       |       |         |           |                     |                     |

pricing and availability subject to change without notice. updated 04/17/24

The Gove Group Real Estate, LLC | 603.778.6400 | thegovegroup.com | 70 Portsmouth Ave, Stratham, NH

| Lot # | Acres | Premium | Status      | Lot Type           | Plan                     |
|-------|-------|---------|-------------|--------------------|--------------------------|
| 31    | 1.04  | N/A     | Spec Home   | Walkout Inside Lot | Elena Rose               |
| 32    | 1.24  | N/A     | Sold        | Inside Lot         | Sharon Catherine Premier |
| 33    | 1.12  | N/A     | Spec Home   | Inside Lot         | Colonial                 |
| 34    | 0.87  | N/A     | Spec Home   | Inside Lot         | Colonial                 |
| 35    | 0.89  | N/A     | Spec Home   | Inside Lot         | Colonial                 |
| 36    | 0.79  | N/A     | Spec Home   | View Lot           | Colonial                 |
| 37    | 0.82  | N/A     | Spec Home   | View Lot           | Colonial                 |
| 38    | 0.84  | N/A     | Spec Home   | View Lot           | Christina Marie          |
| 39    | 0.97  | N/A     | Spec Home   | View Lot           | Cape- TBD                |
| 40    | 0.99  | \$25K   | Pending     | View Lot           | Felicia Frances          |
| 41    | 1.00  | \$25K   | Sold        | View Lot           | Barbara Ann              |
| 42    | 0.93  | TBD     | Sold        | View Lot           | Sharon Catherine         |
| 43    | 0.74  | N/A     | Unavailable | View Lot           | TBD                      |
| 44    | 0.80  | N/A     | Unavailable | Cul-de-sac Walkout | TBD                      |
| 45    | 0.94  | N/A     | Unavailable | Cul-de-sac Walkout | TBD                      |
| 46    | 1.38  | N/A     | Unavailable | Cul-de-sac Walkout | TBD                      |
| 47    | 1.35  | N/A     | Pending     | Cul-de-sac Walkout | Jessica Lynn             |
| 48    | 1.11  | \$25k   | Sold        | Cul-de-sac Walkout | Audra Jean               |
| 49    | 1.88  | None    | Sold        | Inside Lot         | Sharon Catherine         |
| 50    | 1.33  | None    | Sold        | Inside Lot         | Vicki Leigh              |
| 51    | 1.03  | TBD     | Unavailable | Inside Lot         | TBD                      |
| 52    | 1.02  | None    | Sold        | Inside Lot         | Audra Jean               |
| 53    | 1.00  | None    | Sold        | Inside Lot         | Emma Julia               |
|       |       |         |             |                    |                          |

pricing and availability subject to change without notice. updated 04/17/24

The Gove Group Real Estate, LLC | 603.778.6400 | thegovegroup.com | 70 Portsmouth Ave, Stratham, NH

| Lot # | Acres | Premium | Status      | Lot Type     | Plan            |
|-------|-------|---------|-------------|--------------|-----------------|
| 54    | 0.90  | None    | Sold        | Inside Lot   | Felicia Frances |
| 55    | 0.88  | None    | Sold        | Inside Lot   | Audra Jean II   |
| R1    | 3.41  | TBD     | Unavailable | Shared Drive | TBD             |
| R2    | 2.45  | TBD     | Unavailable | Shared Drive | TBD             |
| R3    | 3.41  | TBD     | Unavailable | Shared Drive | TBD             |